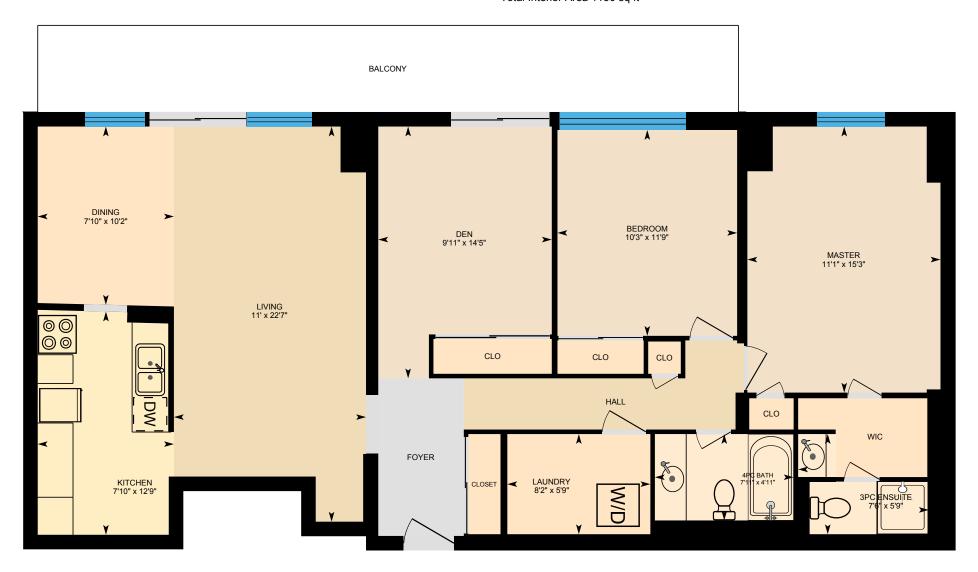

# The CrossWinds - Windjammer

WindJammer Total Exterior Area 1284 sq ft Total Interior Area 1150 sq ft

**GiGUIDE** 

#### **WINDJAMMER**

3pc Ensuite: 5'9" x 7'6" 4pc Bath: 4'11" x 7'11" Bedroom: 11'9" x 10'3" Den: 14'5" x 9'11" Dining: 10'2" x 7'10" Kitchen: 12'9" x 7'10" Laundry: 5'9" x 8'2"

Living: 22'7" x 11'

Master: 15'3" x 11'1"

#### **WINDJAMMER**

Interior Area: 1150 sq ft
Perimeter Wall Length: 160 ft
Perimeter Wall Thickness: 10.0 in

Exterior Area: 1284 sq ft

#### **Total Above Grade Floor Area**

Main Building Interior: 1150 sq ft

Main Building Exterior: 1284 sq ft